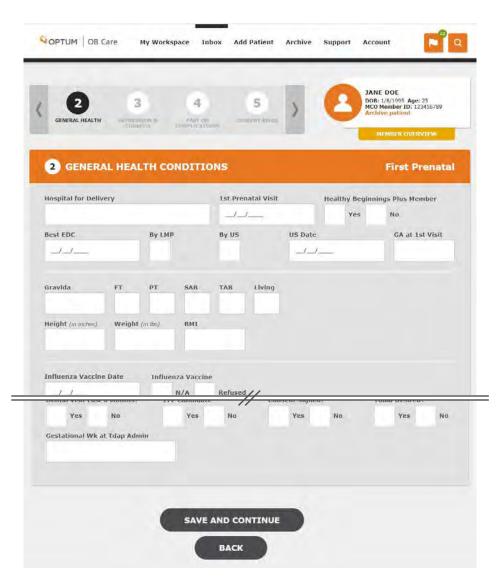

## **GENERAL HEALTH CONDITIONS**

### **CHANGES TO THE TILE**

- Changed EDC to Best EDC this field must be completed
- Deleted AB as an option for Gravida
- Added the following fields:
  - 'Tubal Desired?' with Yes/No check boxes
  - 'Consent Signed for Tubal?' with Yes/No check boxes
  - 'Influenza Vaccine Date' with a calendar to select the date and check boxes for 'N/A' and 'Refused'
  - 'Tdap Date' with a calendar to select the date and check boxes for N/A and Refused
  - 'Gestational Week at Tdap Administration' with a text box for the gestational week to be entered

### **OPERATION OF THE TILE**

The operation of this tile has changed as follows:

### **Tubal Desired?**

For the 'Tubal Desired?' question, you **MUST** click the Yes **OR** No check box. You cannot save and continue without checking one of the boxes.

### **Consent Signed?**

For the 'Consent Signed?' question, you **MUST** click the Yes **OR** No check box. You cannot save and continue without checking one of the boxes.

### Influenza Vaccine Date

For the 'Influenza Vaccine Date' question, you **MUST** enter the Influenza Vaccine Date **OR** check the box next to N/A **OR** Refused. You cannot continue without entering a date or checking one of the boxes.

### Tdap Date

For the 'Tdap Date' question, you **MUST** enter the Tdap Date field **OR** check the box next to N/A **OR** Refused You cannot continue without entering a date or checking one of the boxes.

### **Gestational Wk at Tdap Admin**

For 'Gestational Wk at Tdap Admin' question, you can enter information, but you do not have to enter information for this field to continue to the next tile.