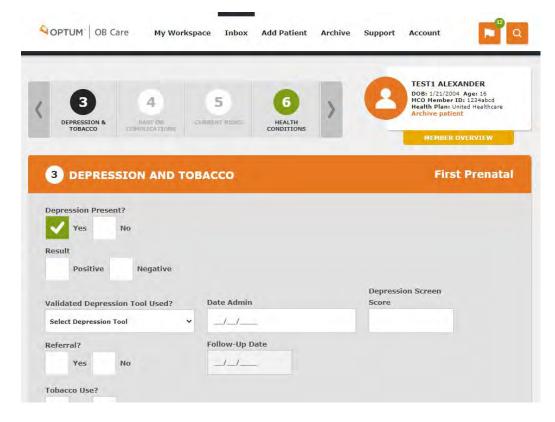

# DEPRESSION AND TOBACCO – DEPRESSION SCREEN

### **CHANGES TO THE TILE**

If you checked 'Yes' for the 'Depression Present?' question, you will see this screen. The following changes have been made:

- Added the 'Positive/Negative Result' check boxes
- Added a 'Depression Screen Score' field
- Added a 'Follow-Up Date' field

### **OPERATION OF THE TILE**

The details for this section only appear if you checked 'Yes' for the 'Depression Present?' question. You must complete the following information:

### Result

Check the 'Positive' or 'Negative' box.

### **Validated Depression Tool**

- Select the depression tool used from the 'Select Depression Tool' dropdown
- Enter the date the depression tool was administered
- Enter the Depression Screen Score

### Referral?

- If a depression referral has been made, check the 'Yes' box and enter the referral 'Follow-Up Date.'
- If not, check the 'No' box.