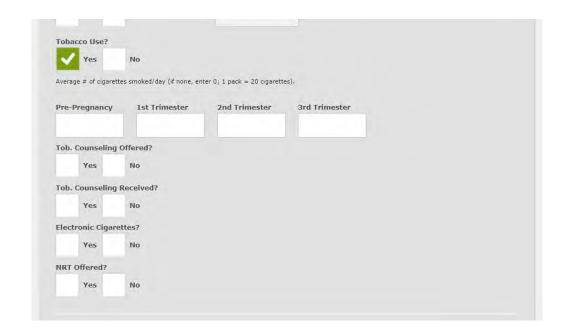

## **DEPRESSION AND TOBACCO – TOBACCO USE**

### **CHANGES TO THE TILE**

If you checked 'Yes' for the 'Tobacco Use?' question, you will see this screen. The following changes have been made:

- Added Electronic Cigarettes with Yes/No check boxes
- Added NRT Offered with Yes/No check boxes

### **OPERATION OF THE TILE**

The details for this section only appear if you checked 'Yes' for the 'Tobacco Use?' question. You must complete the following new information:

### **Electronic Cigarettes?**

This is a new question. Check 'Yes' if the member uses Electronic Cigarettes. If not, check the 'No' box.

### NRT offered?

This is a new question. Check 'Yes' if NRT has been offered. Check "No" if it has not been offered.