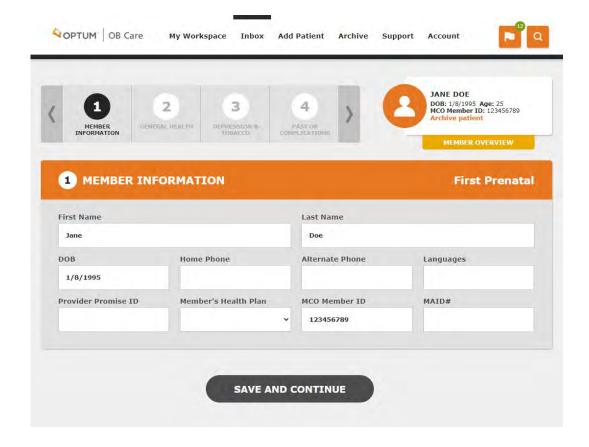

## **MEMBER INFORMATION TILE**

### **CHANGES TO THE TILE**

- Changed Provider MAID to Provider Promise ID
- Changed Member MAID to MAID #

### **OPERATION OF THE TILE**

• There are no changes to the operation of the tile