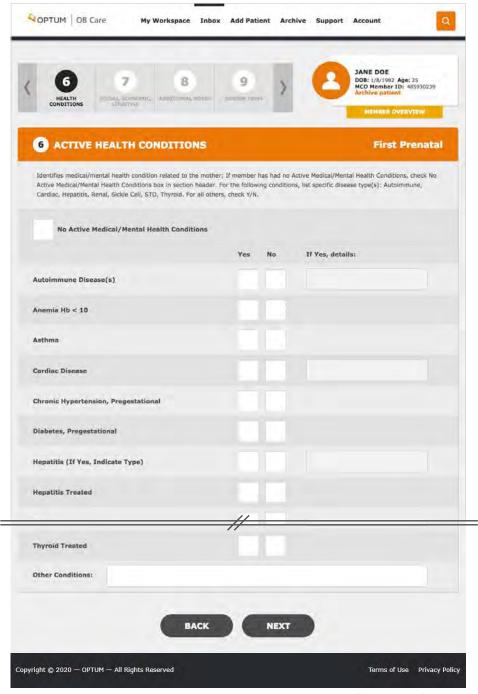

# ACTIVE HEALTH CONDITIONS

### **CHANGES TO THE TILE**

- The tile displays the list of Medical/Mental Health Conditions in the order required by DHS
- The column heading to the right of Yes and No columns, displays 'If yes, list specific disease type(s):' instead of 'If yes, details:'
- All references to STD have been changed to STI
- The tile displays "Hepatitis" instead of "Hepatitis (If Yes, indicate type)"
- The tile displays Thalassemia (this is a new condition), with Alpha and Beta check boxes and Yes/No check boxes to the right of Thalassemia.
- The tile displays Eating Disorder (this is a new condition), along with Yes/No check boxes and a text box to the right of Eating Disorder.

### **OPERATION OF THE TILE**

**Reminder:** You **MUST** check 'No Active Medical/Mental Health Conditions' **OR** you must check 'Yes' or 'No' for those risks that apply to this patient.

### Thalassemia

• If the member has Thalassemia, check the Alpha **OR** Beta check boxes and the 'Yes' check box. If the member does not have Thalassemia, check the 'No' check box.

### **Eating Disorder**

 If the member has an eating disorder, check the 'Yes' check box and describe the eating disorder in the text box. If the member does not have an eating disorder, check the 'No' check box.