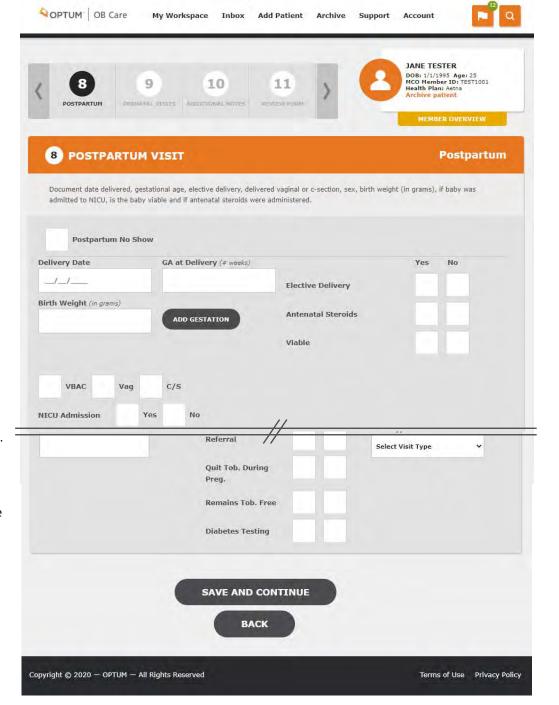

# **Postpartum Visit**

### **CHANGES TO THE TILE**

- Added VBAC and a corresponding check box
- Changed 'Between 21-56 days of delivery' to 'Between 1-84 days of delivery'
- Added 'Visit Type' with a drop-down list of values to select from
- Added Validated Depression Score and a corresponding text box to enter the score
- Added Referral Follow-Up Date field
- Added 'Diabetes Testing?' and corresponding Yes/No check boxes
- Delete Vertex and the corresponding Yes/No check boxes

### **OPERATION OF THE TILE**

You must complete the following new information:

### **VBAC**

You can check the VBAC check box, but do not have to check the box to continue to the next tile.

### Visit Type

You can select a Visit Type from the drop-down list of values in the Visit Type field. You cannot continue unless you select a visit type.

### **Validated Depression Score**

You can enter a score in the Validated Depression Score field, but you do not have to enter a score to continue to the next tile.

### Referral Follow-Up Date

You can enter a date in the Referral Follow-Up Date field. You cannot continue unless you enter a date.

### **Diabetes Testing?**

You can check a Yes OR No check box next to 'Diabetes Testing?,' but you do not have to check a box to continue to the next tile.