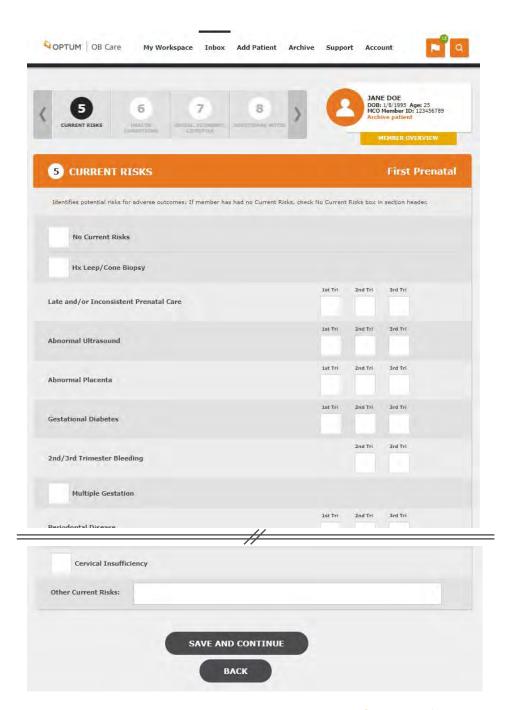

## **CURRENT RISKS**

### **CHANGES TO THE TILE**

There are no changes to this tile.

### **OPERATION OF THE TILE**

**Reminder:** You **MUST** check 'No Current Risks' **OR** you must check those risks that apply to this patient.