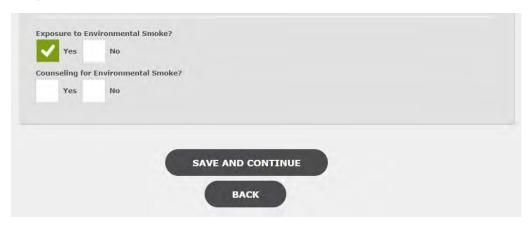

# DEPRESSION AND TOBACCO – ENVIRONMENTAL SMOKE

### **CHANGES TO THE TILE**

If you checked 'Yes' for the 'Exposure to Environmental Smoke?' question, you will see this screen.

### **OPERATION OF THE TILE**

The details for this section only appear if you checked 'Yes' for the 'Exposure to Environmental Smoke?' question. Check 'Yes' if the patient has been given counseling for environmental smoke. If not, check 'No.'