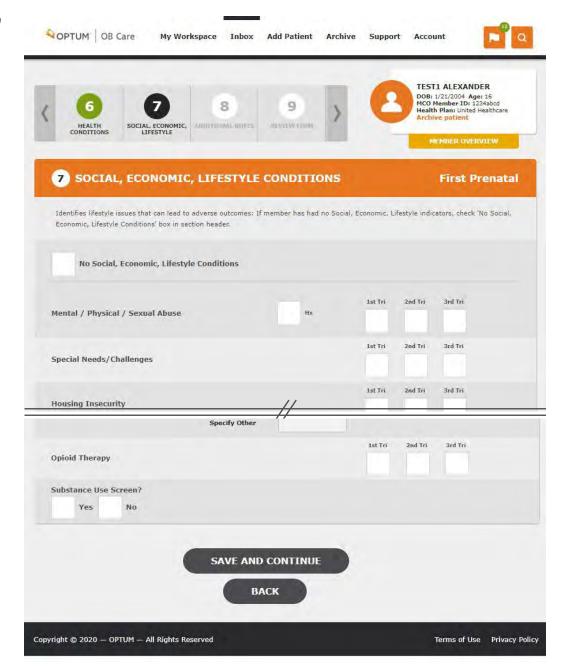

# SOCIAL, ECONOMIC, LIFESTYLE CONDITIONS

### **CHANGES TO THE TILE**

- Replaced 'Homelessness' with 'Housing Insecurity'
- Replaced 'Intellectual Impairment' with 'Special Needs/Challenges'
- Added 'Food Insecurity'
- · Removed 'Eating Disorder'
- Changed 'Substance Abuse' to 'Substance Use Screen?' with yes/no check boxes
- Changed 'Rx' to 'Opioid'
- Replaced 'Street' with 'Marijuana/THC'
- Added 'Other' with History, 1st, 2nd, 3rd check boxes
- Added 'Specify Other' with free form text box

### **OPERATION OF THE TILE**

**Reminder:** You **MUST** check 'No Social, Economic, Lifestyle Conditions' **OR** you must check those risks that apply to this patient.

### Other

• If the patient has a history of substance use that has not been captured in the tile, you can enter it here.

### **Specify Other**

 You can type anything relevant to the patient's social, economic or lifestyle changes here.

#### **Substance Use Screen**

- Check the 'Yes' or 'No' checkbox to answer the 'Substance Use Screen?' question.
- If you check 'Yes' to this question, the tile will expand to allow you to provide additional information for the substance use screen.