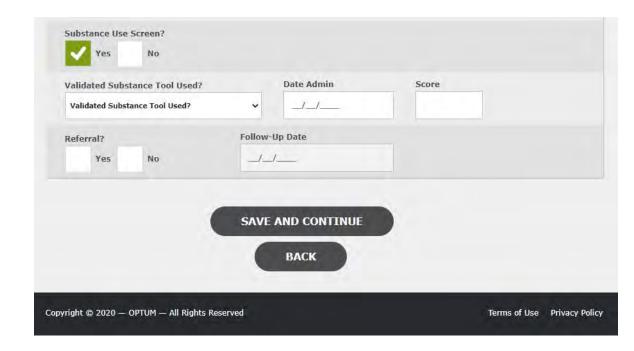

# SOCIAL, ECONOMIC, LIFESTYLE CONDITIONS – SUBSTANCE USE SCREEN

#### **CHANGES TO THE TILE**

If you checked 'Yes' for the 'Substance Use Screen?' question, you will see this screen

### **OPERATION OF THE TILE**

The details for this section only appear if you checked 'Yes' for the 'Substance Use Screen?' question. You must complete the following information:

### Validated Substance Tool Used?

- Select the substance use tool used from the 'Validated Substance Tool Used?' dropdown
- Enter the date the substance use tool was administered
- Enter the substance use screen score

### **Substance Use Screen Referral?**

If a referral was made due to the substance use screen, check the 'Yes' box and the Follow-Up Date for the referral. If a referral was not made, check the 'No' box. You will not be required to enter a follow-up date in the 'No' box has been checked.