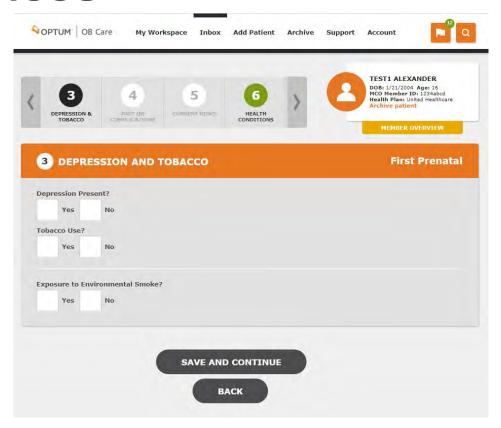

### **DEPRESSION AND TOBACCO**

### **CHANGES TO THE TILE**

- Three questions are presented when the tile opens:
  - 'Depression Present?' this was changed from 'Depression Screen?' The
    detailed information required for this section does not appear unless the
    'Yes' box is checked.
  - 'Tobacco Use?' this is a new question. The detailed information required for this section does not appear unless the 'Yes' box is checked.
  - 'Exposure to Environmental Smoke?' this was in the 'Tobacco Use' section previously

### **OPERATION OF THE TILE**

The operation of this tile has changed as follows:

- You must check the 'Yes' or 'No' checkbox to answer each of the three questions.
- If you check 'Yes' to answer each question, the tile will expand to allow you to provide additional information for each question.