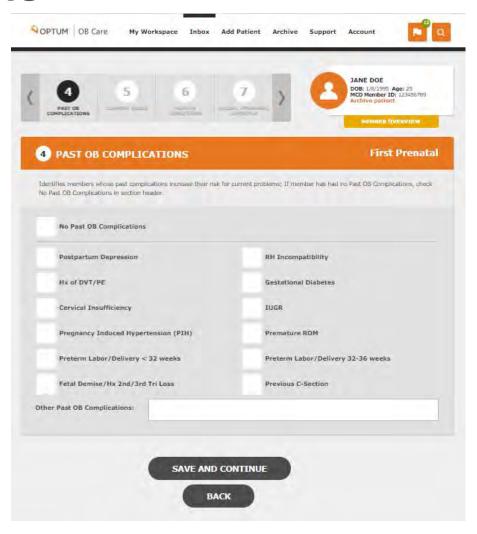

## **PAST OB COMPLICATIONS**

### **CHANGES TO THE TILE**

There are no changes to this tile.

### **OPERATION OF THE TILE**

**Reminder:** You **MUST** check 'No Past OB Complications' **OR** you must check those complications that apply to this patient.